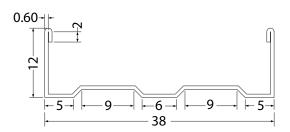

## **C38: DATA SHEET**

All of our metal profiles are manufactured in compliance with ASTM 635C and materials used in production comply with ASTM C955-11A. In addition, our standard sheet metal thickness is 0.6 mm with 120 gm/m<sup>2</sup> galvanization and 3000 mm in length. In addition, we have the capability to produce different thicknesses from 0.4 up to 1 mm, galvanization up to 275 gm/m<sup>2</sup>, and lengths up to 6000 mm.

| FEATURE                 | C 3 8 / 6 0 |
|-------------------------|-------------|
| Weight Per Meter Length | 0.3 Kg/m    |
| l <sub>x</sub>          | 0.04 cm⁴    |
| l <sub>y</sub>          | 0.75 cm⁴    |
| Tensile Strength        | 360-510 MPa |
| Yield Strength          | 235 MPa     |